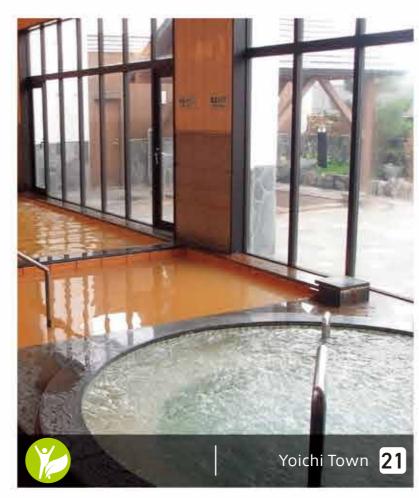

### HOTSPRINGS

#### in KITA-SHIRIBESHI

Hot springs that soothe the tired mind and body are important for a wellness trip. KITA-SHIRIBESHI offers a variety of hot springs to enjoy, including one overlooking the Sea of Japan.

**AKAIGAWA CALDERA ONSEN** 

https://akaigawa-onsen.com/

**TSURUKAME ONSEN** 

http://www.tsurukame-onsen.com/

**YOICHIGAWA ONSEN** 

https://yoichigawa.com/

You can also enjoy hot springs at Club Med Hokkaido Kiroro and Asarigawa Onsen Ski Resort.