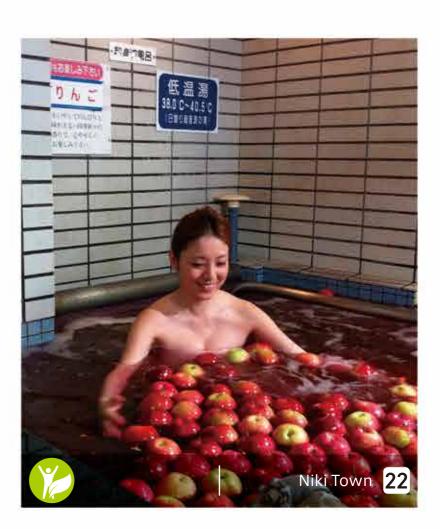

### HOTSPRINGS

#### in KITA-SHIRIBESHI

Hot springs that soothe the tired mind and body are important for a wellness trip. KITA-SHIRIBESHI offers a variety of hot springs to enjoy, including one overlooking the Sea of Japan.

**AKAIGAWA CALDERA ONSEN** 

https://akaigawa-onsen.com/

**TSURUKAME ONSEN** 

http://www.tsurukame-onsen.com/

**YOICHIGAWA ONSEN** 

https://yoichigawa.com/

You can also enjoy hot springs at Club Med Hokkaido Kiroro and Asarigawa Onsen Ski Resort.