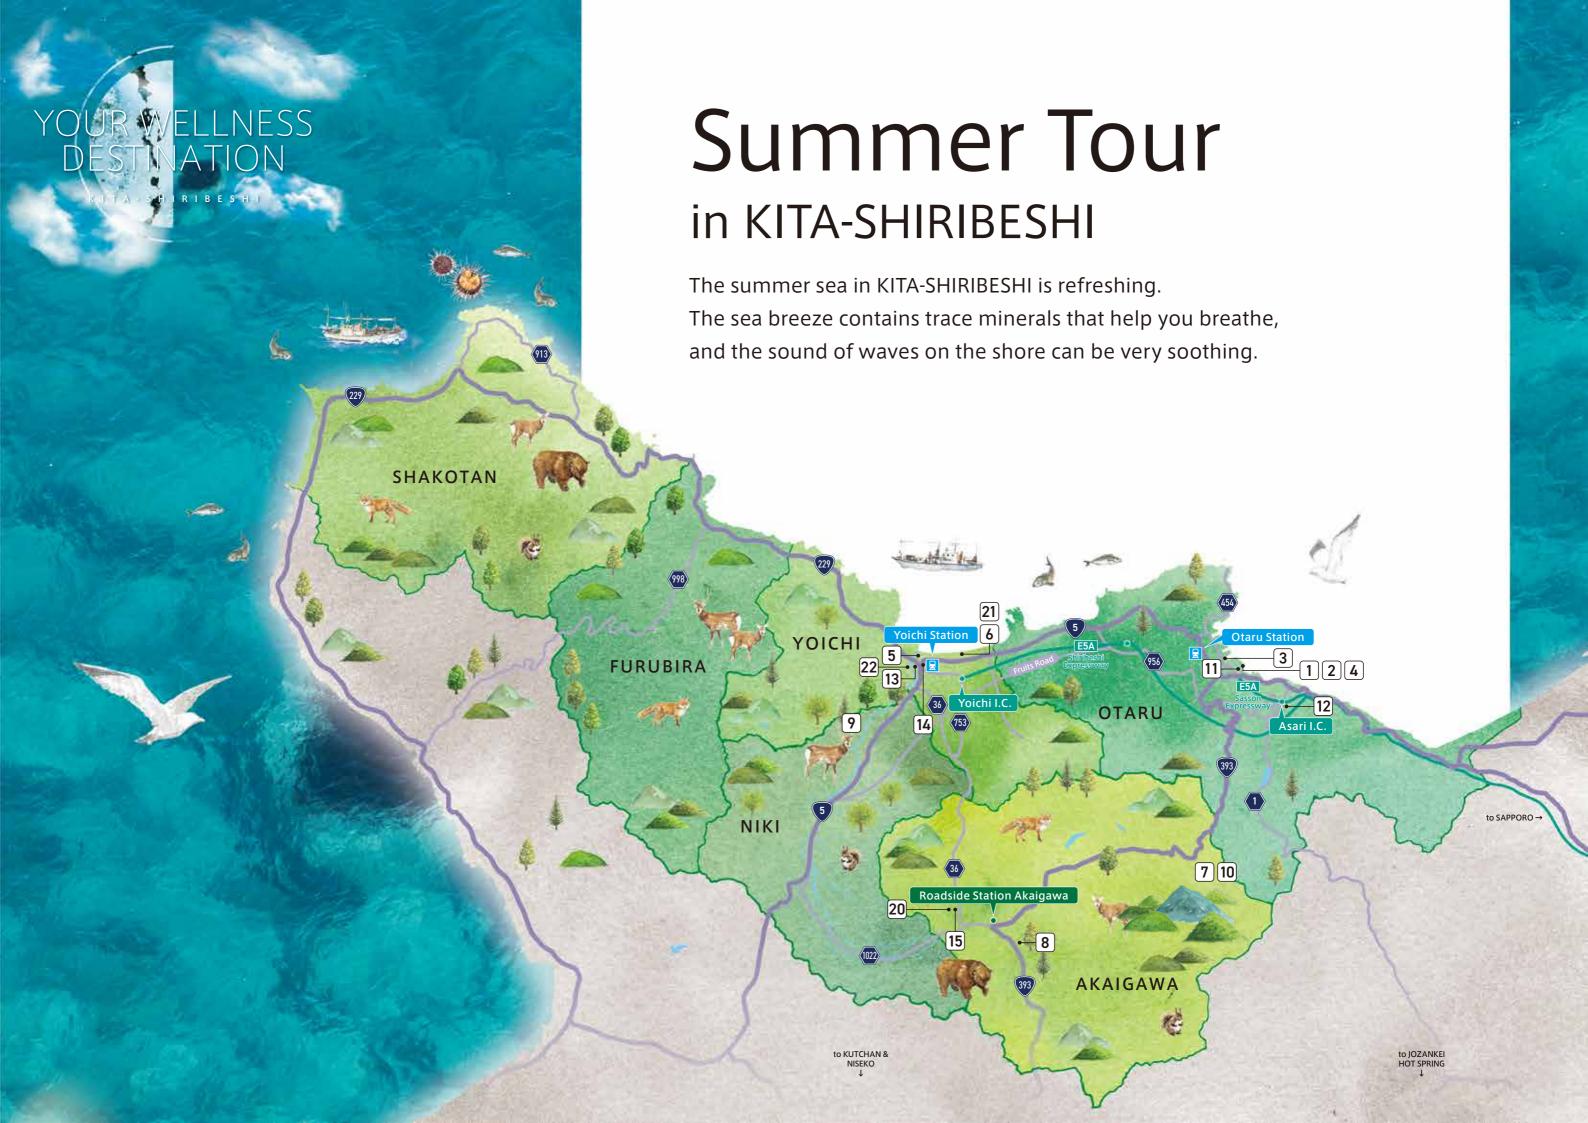

Otaru City, Yoichi Town, Akaigawa Village, Niki Town, Furuhira Town, and Shakotan Town.

KITA-SHIRIBESHI

HOKKAIDO