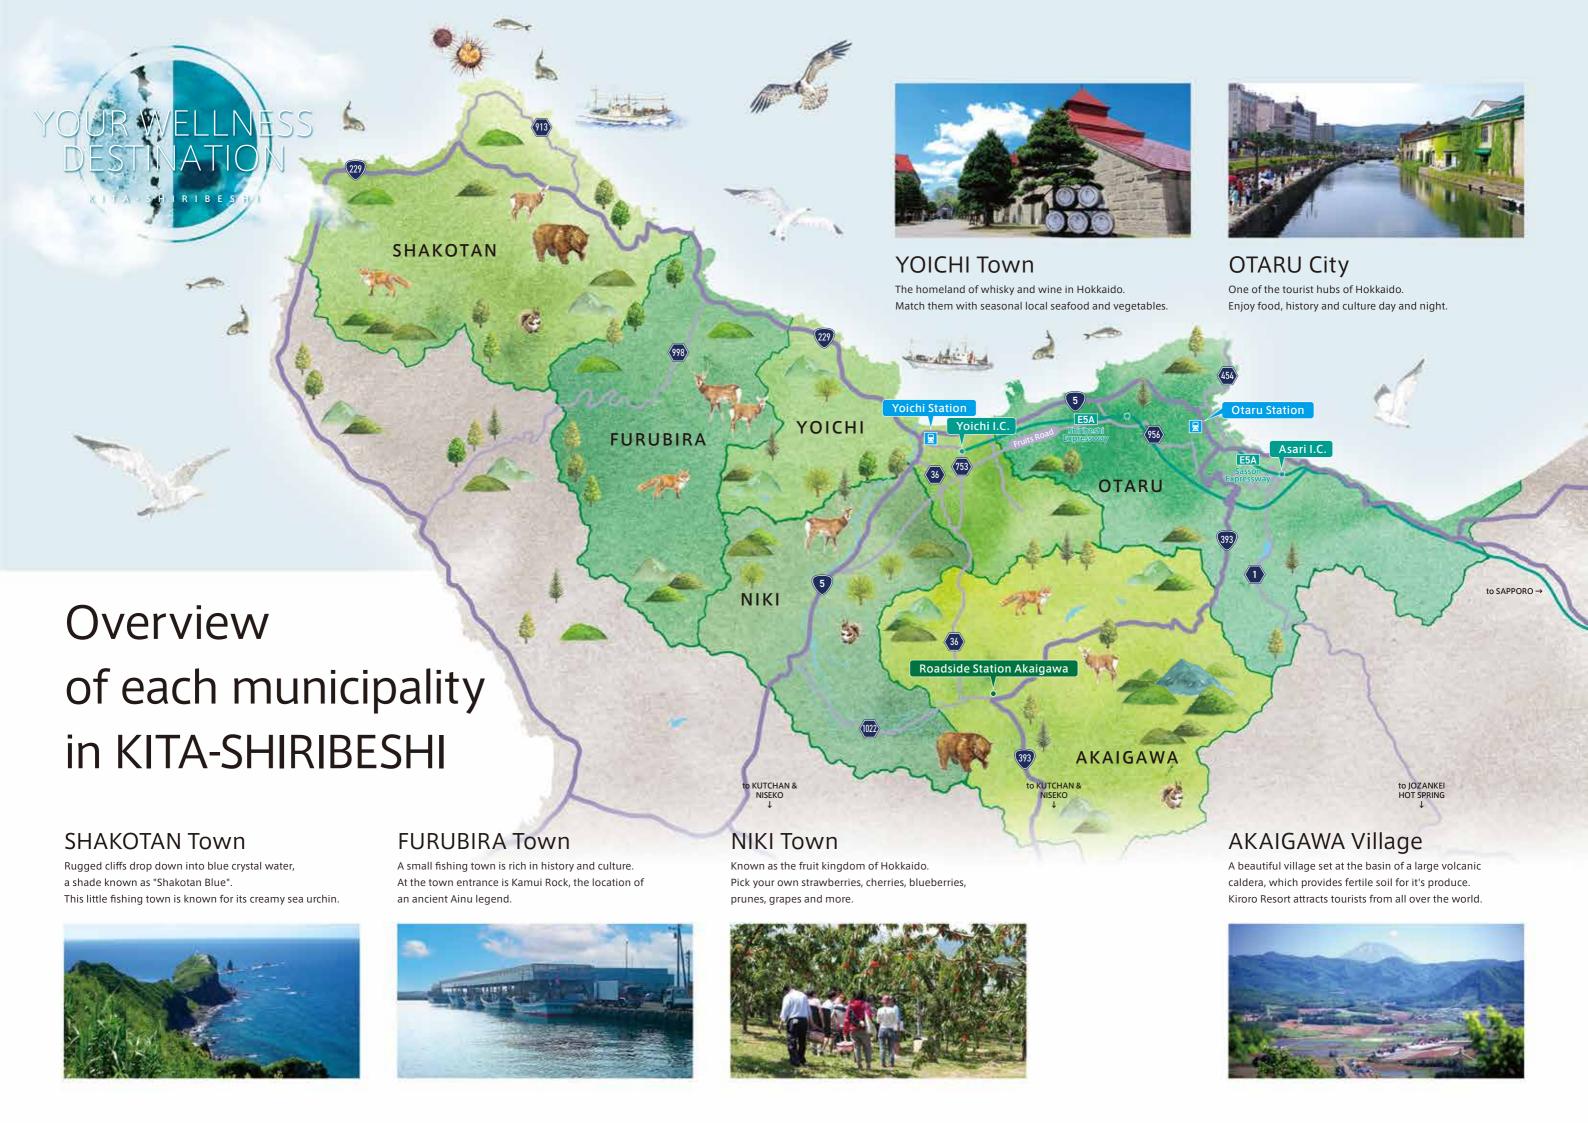

Otaru City, Yoichi Town, Akaigawa Village, Niki Town, Furuhira Town, and Shakotan Town.

KITA-SHIRIBESHI

HOKKAIDO